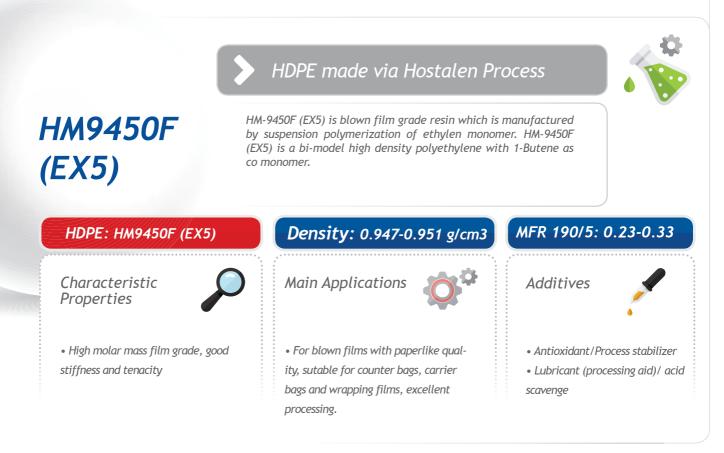

## Product data sheet

Material properties (This data are typical values and are not to be construed as product specifications.)

| Test/Composition | Typical Value | Unit              | Method   |
|------------------|---------------|-------------------|----------|
| Density          | 0.949         | g/cm <sup>3</sup> | ISO1183  |
| Fish Eye Note    | ≤3            | note              | Internal |
| FRR 21.6/5       | 29            |                   |          |
| MFR 190°/21.6    | 8.0           | g/10min           | ISO1133  |
| MFR190°/5        | 0.28          | g/10min           | ISO1133  |